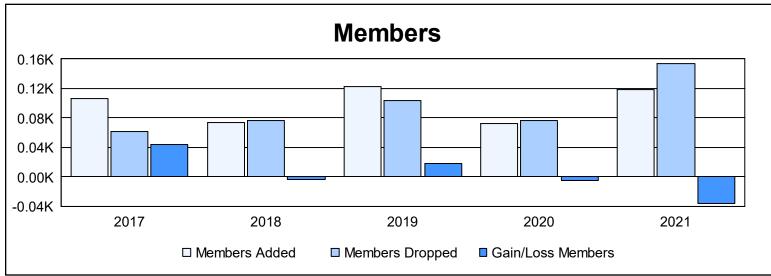

District 112 A As of June 2021 Cumulative

| Year      | New<br>Clubs | Dropped<br>Clubs | Gain/<br>Loss<br>Clubs | New<br>Members | Charter<br>Members | Reinstate<br>Members | Transfer<br>Members | Total<br>Member<br>Added | Total<br>Members<br>Dropped | Gain/<br>Loss<br>Members |
|-----------|--------------|------------------|------------------------|----------------|--------------------|----------------------|---------------------|--------------------------|-----------------------------|--------------------------|
| 2016-2017 | 0            | 0                | 0                      | 98             | 1                  | 2                    | 5                   | 106                      | 62                          | 44                       |
| 2017-2018 | 1            | 0                | 1                      | 48             | 26                 | 0                    | 0                   | 74                       | 77                          | -3                       |
| 2018-2019 | 1            | 0                | 1                      | 90             | 26                 | 2                    | 4                   | 122                      | 104                         | 18                       |
| 2019-2020 | 0            | 0                | 0                      | 70             | 1                  | 0                    | 1                   | 72                       | 77                          | -5                       |
| 2020-2021 | 0            | 0                | 0                      | 30             | 10                 | 78                   | 0                   | 118                      | 154                         | -36                      |
| Average   | 0            | 0                | 0                      | 67             | 13                 | 16                   | 2                   | 98                       | 95                          | 4                        |