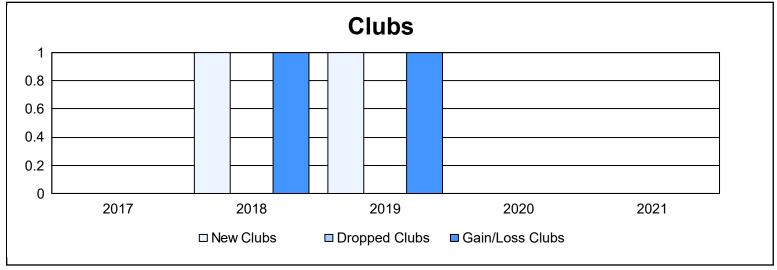

District 112 A As of June 2021 Cumulative

| Year      | New<br>Clubs | Dropped<br>Clubs | Gain/<br>Loss<br>Clubs | New<br>Members | Charter<br>Members | Reinstate<br>Members | Transfer<br>Members | Total<br>Member<br>Added | Total<br>Members<br>Dropped | Gain/<br>Loss<br>Members |
|-----------|--------------|------------------|------------------------|----------------|--------------------|----------------------|---------------------|--------------------------|-----------------------------|--------------------------|
| 2016-2017 | 0            | 0                | 0                      | 98             | 1                  | 2                    | 5                   | 106                      | 62                          | 44                       |
| 2017-2018 | 1            | 0                | 1                      | 48             | 26                 | 0                    | 0                   | 74                       | 77                          | -3                       |
| 2018-2019 | 1            | 0                | 1                      | 90             | 26                 | 2                    | 4                   | 122                      | 104                         | 18                       |
| 2019-2020 | 0            | 0                | 0                      | 70             | 1                  | 0                    | 1                   | 72                       | 77                          | -5                       |
| 2020-2021 | 0            | 0                | 0                      | 30             | 10                 | 78                   | 0                   | 118                      | 154                         | -36                      |
| Average   | 0            | 0                | 0                      | 67             | 13                 | 16                   | 2                   | 98                       | 95                          | 4                        |