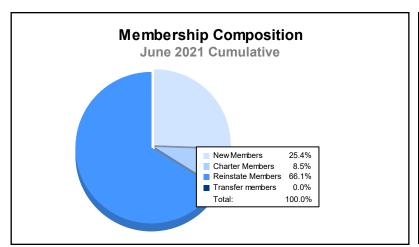

District 112 A As of June 2021 Cumulative

| Year      | New<br>Clubs | Dropped<br>Clubs | Gain/<br>Loss<br>Clubs | New<br>Members | Charter<br>Members | Reinstate<br>Members | Transfer<br>Members | Total<br>Member<br>Added | Total<br>Members<br>Dropped | Gain/<br>Loss<br>Members |
|-----------|--------------|------------------|------------------------|----------------|--------------------|----------------------|---------------------|--------------------------|-----------------------------|--------------------------|
| 2016-2017 | 0            | 0                | 0                      | 98             | 1                  | 2                    | 5                   | 106                      | 62                          | 44                       |
| 2017-2018 | 1            | 0                | 1                      | 48             | 26                 | 0                    | 0                   | 74                       | 77                          | -3                       |
| 2018-2019 | 1            | 0                | 1                      | 90             | 26                 | 2                    | 4                   | 122                      | 104                         | 18                       |
| 2019-2020 | 0            | 0                | 0                      | 70             | 1                  | 0                    | 1                   | 72                       | 77                          | -5                       |
| 2020-2021 | 0            | 0                | 0                      | 30             | 10                 | 78                   | 0                   | 118                      | 154                         | -36                      |
| Average   | 0            | 0                | 0                      | 67             | 13                 | 16                   | 2                   | 98                       | 95                          | 4                        |